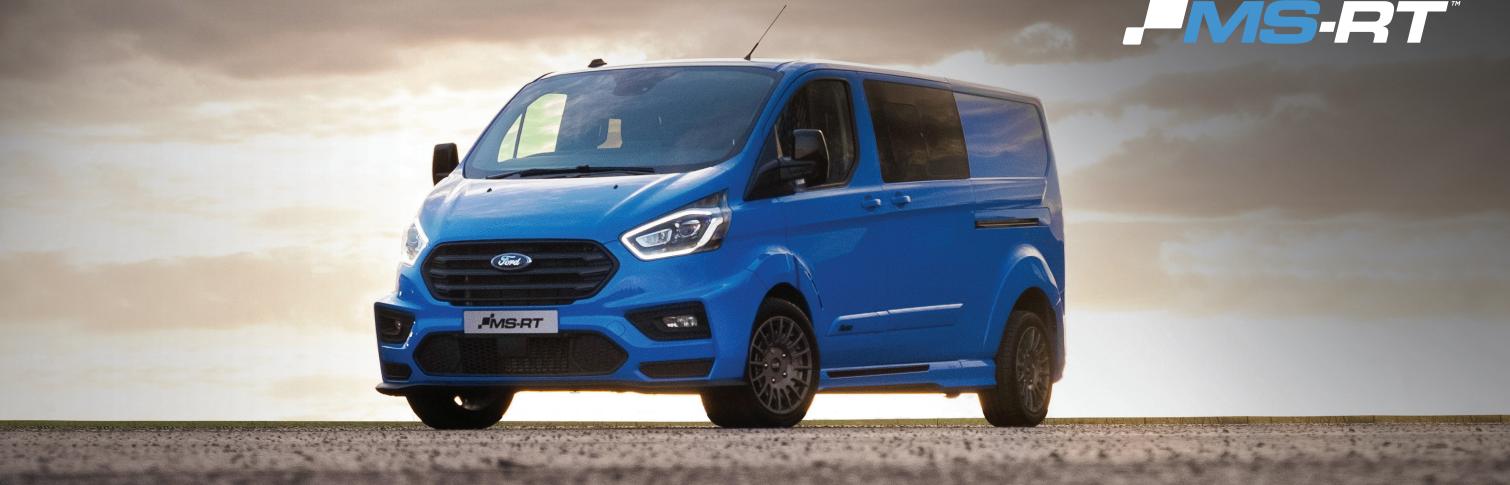

#### **Key exterior features**

- Premium sport-inspired bodystyling, featuring an aggressive and aerodynamic front bumper, wide body arch extensions, and sports side sills lowering the profile of the vehicle. The rear comes with a rear spoiler, a redesigned rear bumper with motorsport inspired rear diffuser
- Exclusive 18" Anthracite OZ Racing alloy wheels
- Stainless steel twin sports exhaust system
- Black painted mirror caps (SVO Colours only)
- Bi-Xenon headlights including LED daytime running lights
- Dual side loading doors (Van and DCIV)