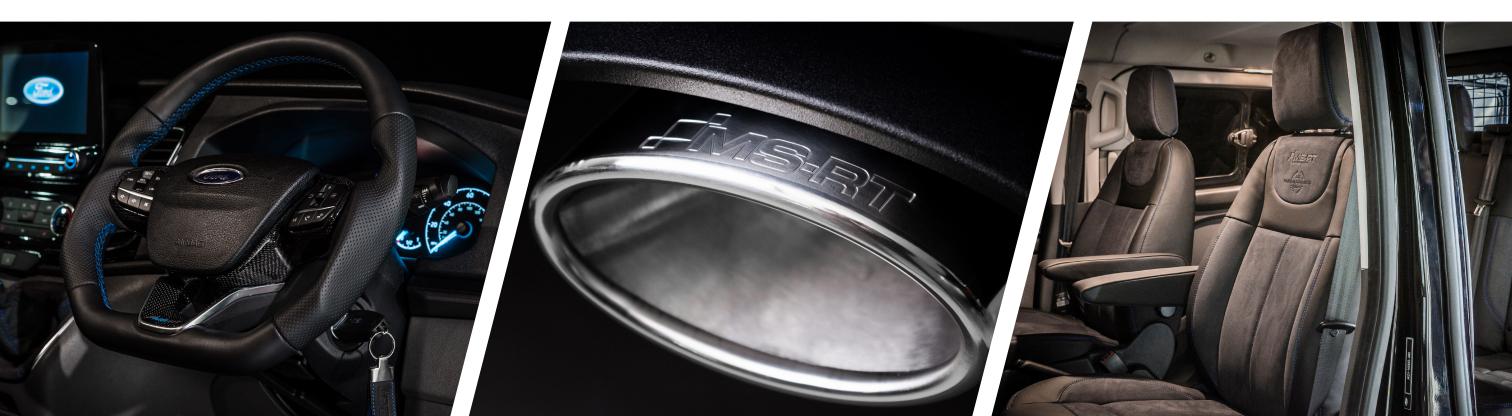

## **Key interior features**

- Hand-crafted Nappa leather and suede interior with blue stitching. Available in various seating configurations
- Sports steering wheel with carbon fibre inlays
- Cruise control
- Automatic headlights and rain sensor
- Front and rear parking sensors
- Quickclear heated windscreen
- Heated front seats
- ICE Pack 24 (including SYNC 3 with 8" Touchscreen, navigation and rear-view camera)
- Exclusive MS-RT vehicle pack