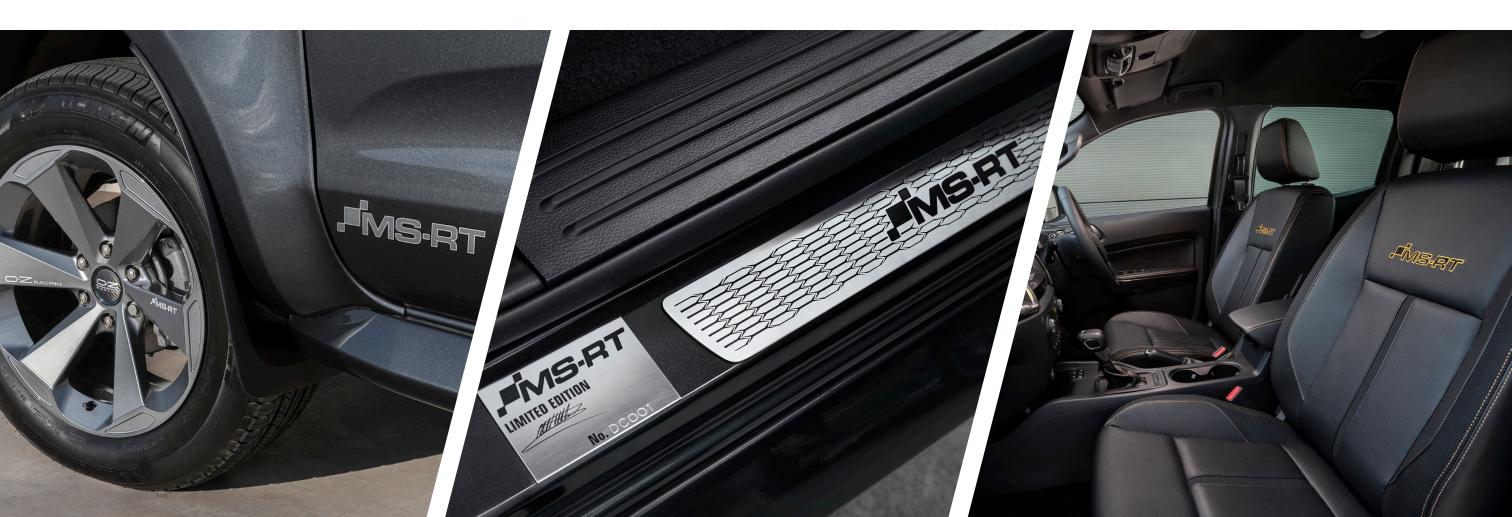

## **Key exterior features**

- Premium sport-inspired bodystyling, including a striking new front bumper, extended wheel arches and sculpted side-skirts. The rear features a redesigned rear bumper and a tailgate lip spoiler
- Carbon fibre effect grille surround and mirror caps
- Exclusive 20" Anthracite OZ Racing alloys
- Aerodynamic sports bar with integrated loadbox illumination
- LED headlights including LED daytime running lights
- Locking rear axle
- Ground clearance 237mm and wading depth of up to 800mm
- Gross vehicle mass 3,200kg
- 1 tonne payload
- Tyre inflation kit

## **Key interior features**

- MS-RT branded leather seats
- MS-RT branded door scuff plates
- Cruise control
- 8-way power adjustable and heated driver's seat with lumbar support (Double-Cab only)
- Quickclear heated windscreen
- SYNC 3 with 8" Touchscreen, navigation and rearview camera
- Exclusive MS-RT vehicle pack