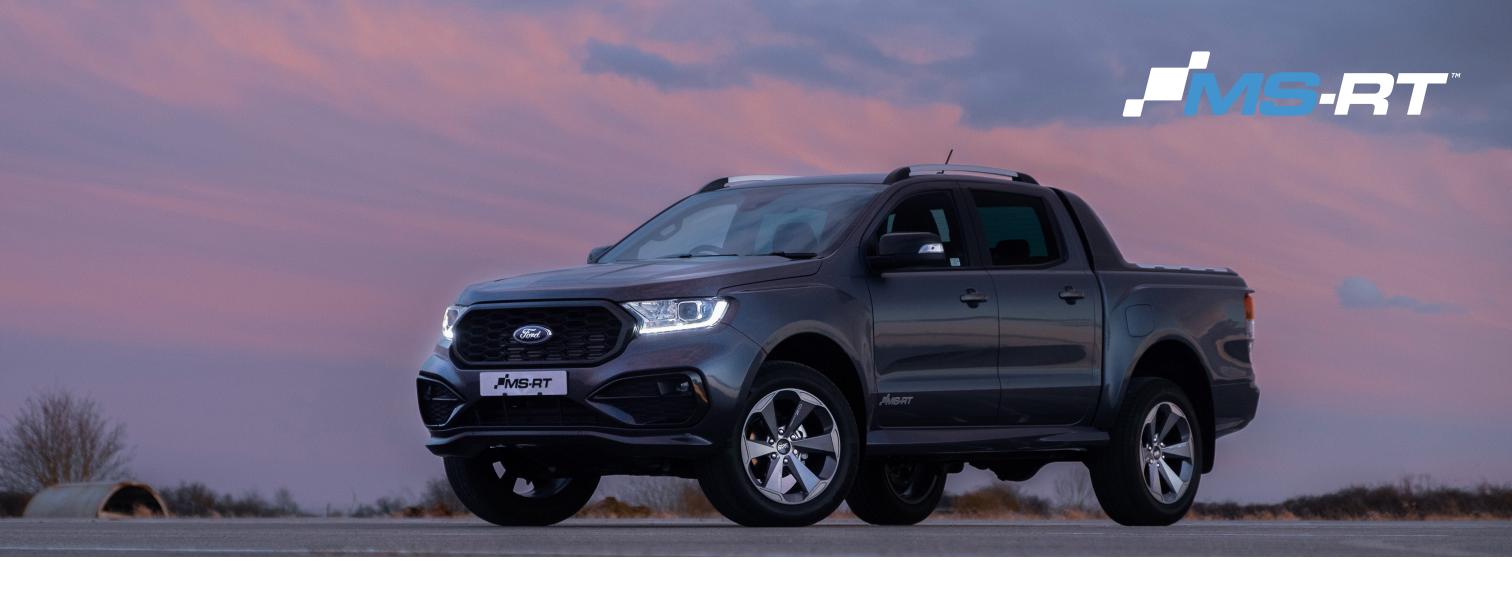

## **Key exterior features**

- Premium sport-inspired bodystyling, including a striking new front bumper, extended wheel arches and sculpted side-skirts. The rear features a redesigned rear bumper and a tailgate lip spoiler
- Carbon fibre effect grille surround and mirror caps
- Exclusive 20" Anthracite OZ Racing alloys
- Aerodynamic sports bar with integrated loadbox illumination
- LED headlights including LED daytime running lights
- Locking rear axle
- Ground clearance 237mm and wading depth of up to 800mm
- Gross vehicle mass 3,200kg
- 1 tonne payload
- Tyre inflation kit

## **Key interior features**

- MS-RT branded leather seats
- MS-RT branded door scuff plates
- Cruise control
- 8-way power adjustable and heated driver's seat with lumbar support (Double-Cab only)
- Quickclear heated windscreen
- SYNC 3 with 8" Touchscreen, navigation and rearview camera
- Exclusive MS-RT vehicle pack