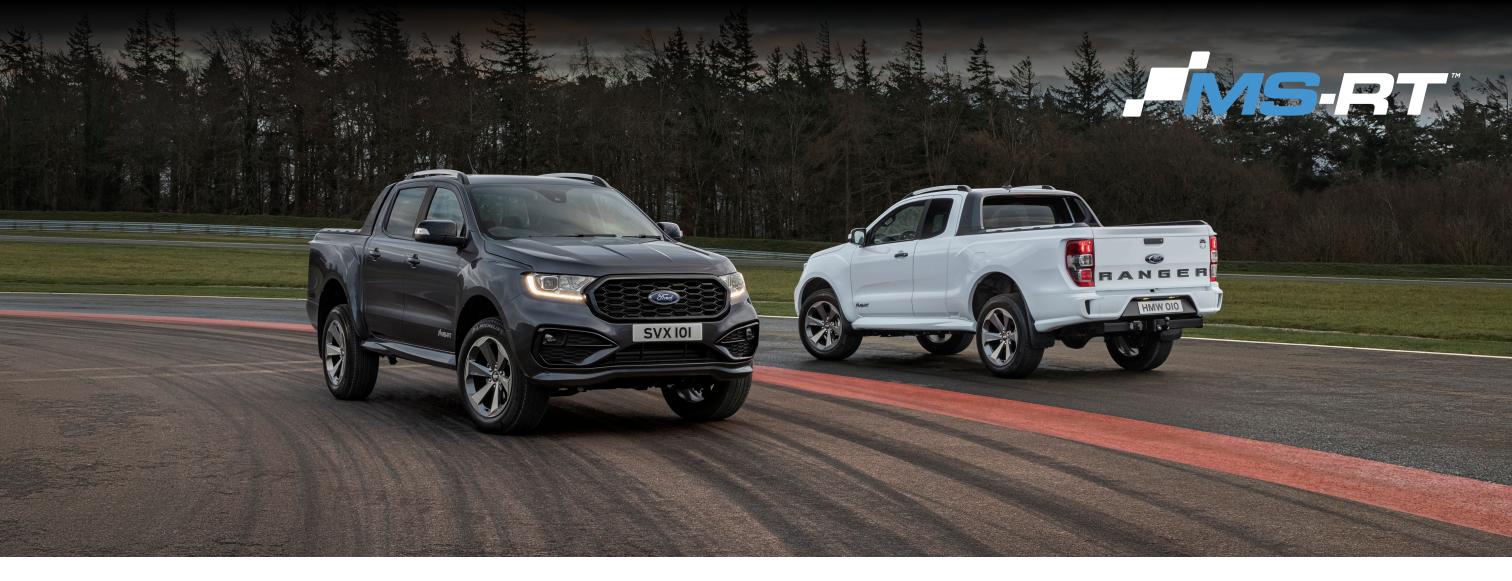

# FORD RANGER MS-RT

#### **Key exterior features**

- Premium sport-inspired bodystyling, including a striking new front bumper, extended wheel arches and sculpted side-skirts. The rear features a redesigned rear bumper and a tailgate lip spoiler
- Carbon fibre effect grille surround and mirror caps
- Exclusive 20" Anthracite OZ Racing alloys
- Aerodynamic sports bar with integrated loadbox illumination
- LED headlights including LED daytime running lights
- Locking rear axle
- Ground clearance 237mm and wading depth of up to 800mm