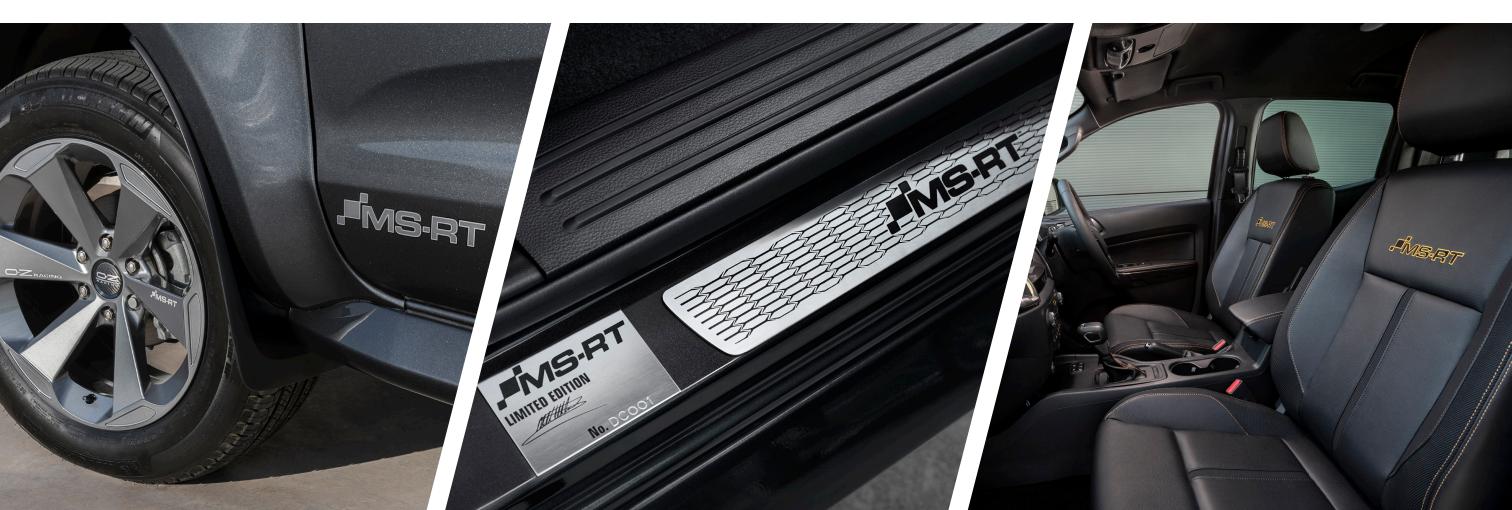

#### **Key exterior features**

- Premium sport-inspired bodystyling, including a striking new front bumper, extended wheel arches and sculpted side-skirts. The rear features a redesigned rear bumper and a tailgate lip spoiler
- Carbon fibre effect grille surround and mirror caps
- Exclusive 20" Anthracite OZ Racing alloys
- Aerodynamic sports bar with integrated loadbox illumination
- LED headlights including LED daytime running lights
- Locking rear axle
- Ground clearance 237mm and wading depth of up to 800mm

## **Key interior features**

- MS-RT branded leather seats
- MS-RT branded door scuff plates
- Cruise control
- 8-way power adjustable and heated driver's seat with lumbar support (Double-Cab only)
- Quickclear heated windscreen
- SYNC 3 with 8" Touchscreen, navigation and rearview camera
- Exclusive MS-RT vehicle pack