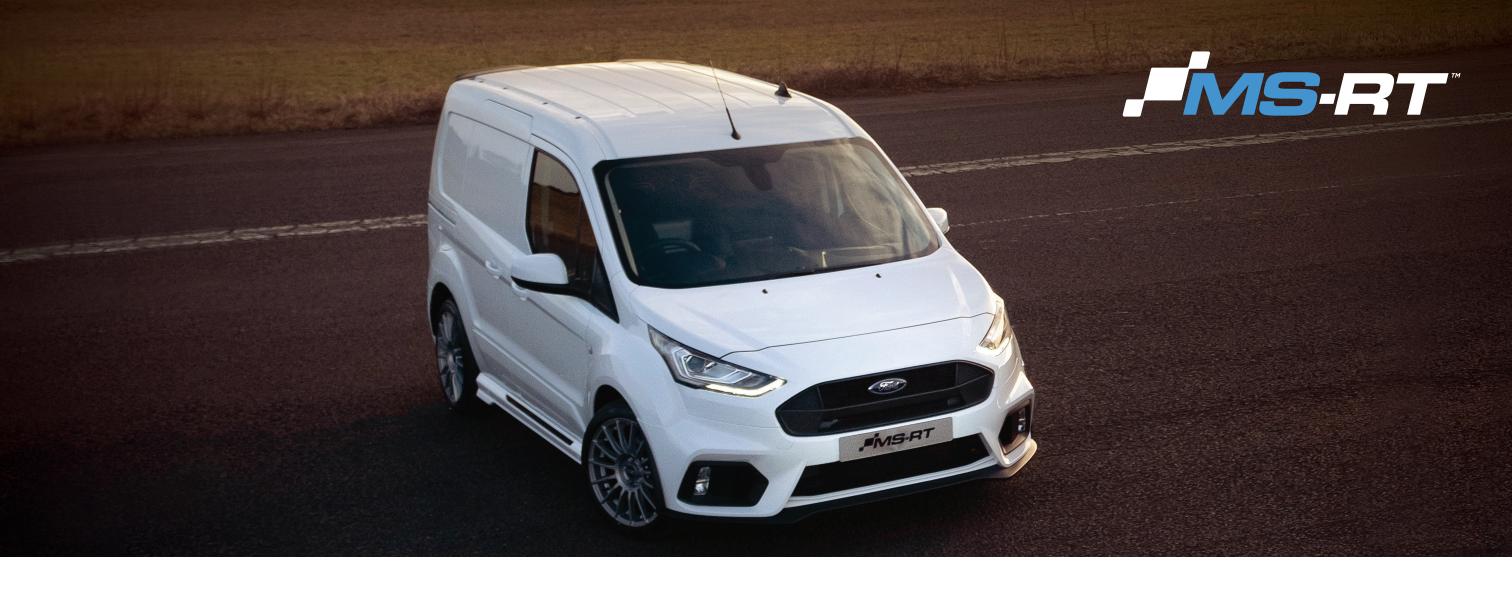

## **Key exterior features**

- Premium sport-inspired bodystyling, coming with a uniquely styled front bumper, redesigned main grille and a sports front splitter. The Connect MS-RT is complemented by sporty side skirts, creating a lower profile and more aggressive stance. At the rear, an integrated diffuser element and roof spoiler emphasise the rally-bred character
- Exclusive 18" OZ Racing alloy wheels
- Stainless steel quad sports exhaust system
- Bi-Xenon headlights including LED daytime running lights
- Heated power-foldable door mirrors
- Dual side loading doors
- Twin rear doors
- Tyre inflation kit

#### **MS-RT Factory Fit Options**

- Rally inspired decal pack
- Ceramic black exhaust tips
- Witter Detachable towbar
- OZ Racing Bronze Alloy upgrade