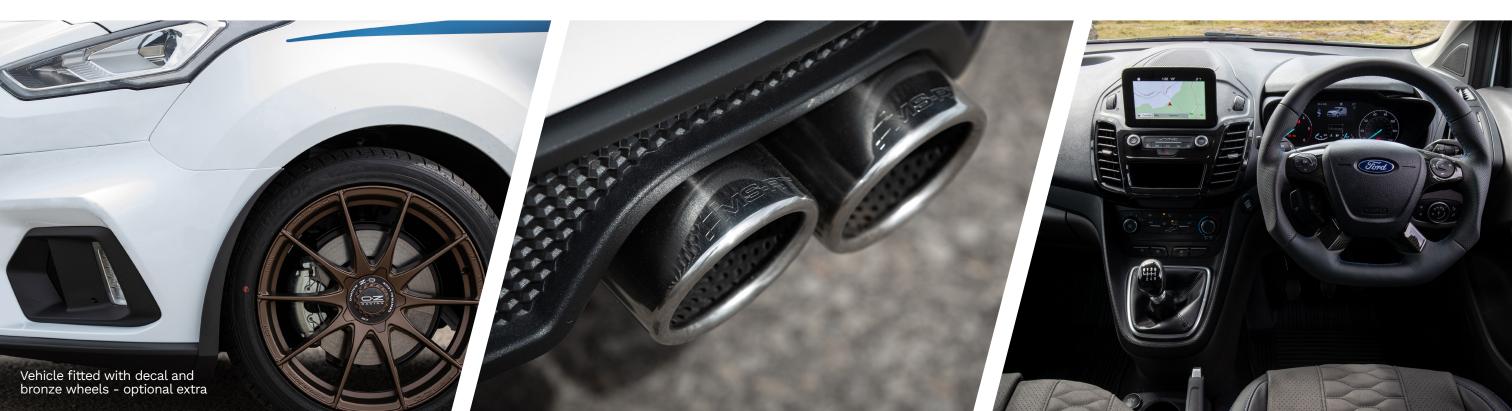

## **Key exterior features**

- Premium sport-inspired bodystyling, coming with a uniquely styled front bumper, redesigned main grille and a sports front splitter. The Connect MS-RT is complemented by sporty side skirts, creating a lower profile and more aggressive stance. At the rear, an integrated diffuser element and roof spoiler emphasise the rally-bred character
- Exclusive 18" OZ Racing alloy wheels
- Stainless steel quad sports exhaust system
- Bi-Xenon headlights including LED daytime running lights
- Heated power-foldable door mirrors
- Dual side loading doors
- Twin rear doors
- Tyre inflation kit

#### **MS-RT Factory Fit Options**

- Rally inspired decal pack
- Ceramic black exhaust tips
- Witter Detachable towbar
- OZ Racing Bronze Alloy upgrade

### **Key interior features**

- Handcrafted Nappa leather and suede interior
- Available in various seating configurations
- Sports steering wheel with carbon fibre inlays
- Ford SYNC 3 with Voice Control, FordPass
  Connect, navigation and rear-view camera
- Cruise control
- Rear parking distance sensors
- Quickclear heated windscreen
- Exclusive MS-RT vehicle pack